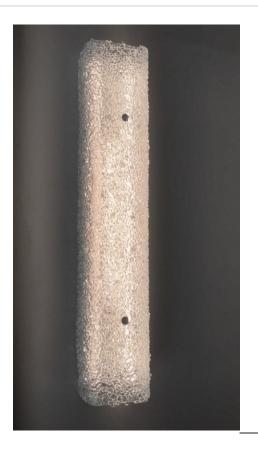

### **DESCRIPTION**

Designed by Giora Meyer, AM Studio, The Crystal Glass Wall Sconce is a creative and artistic way to introduce wall lighting.

Fragments of crystalline glass Fused on a glass panel and slumped into a form that allows light from the LED Strip to pass through as diffused sparkly light.

#### TECHNICAL SPECS

- As shown in the image: 6.5"W x 4"Deep x 34"H (Customized Sizes)
- Material: Crystal Glass—Fused Fragments of crystalline glass.
- Bulbs: LED Strips 3000K
- Glass Color: Crystal Clear
- All of our products are ESA approved