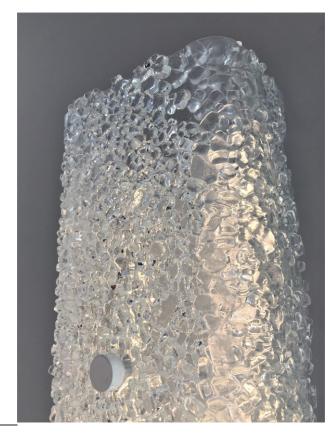

### **DESCRIPTION**

Designed by Giora Meyer, AM Studio, The Crystal Glass Wall Sconce is a creative and artistic way to introduce wall lighting.

Fragments of crystalline glass Fused on a glass panel and slumped into a form that allows light from the LED Strip to pass through as diffused sparkly light.

#### TECHNICAL SPECS

- As shown in the image: 6.5"W x 4"Deep x 34"H (Customized Sizes)
- Material: Crystal Glass—Fused Fragments of crystalline glass.
- Bulbs: LED Strips 3000K
- Glass Color: Crystal Clear
- All of our products are ESA approved